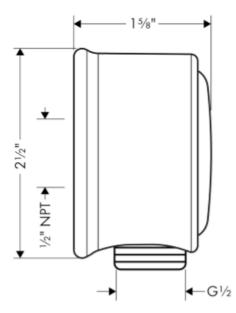

## **SPECIFICATION** SHEET - fittings

| BRAND:                         | hansgrohe     | Product Photo: |
|--------------------------------|---------------|----------------|
| ORIGIN:                        | Germany       | Ī              |
| SERIES:                        | Swing C       |                |
| PRODUCT<br>DESCRIPTION:        | C Wall Outlet |                |
| MODEL No.                      | 16884 921     |                |
| FINISH/COLOUR:                 | Rubbed Bronze |                |
| DIMENSIONS:                    |               |                |
| OPTIONAL<br>MATCHING<br>PARTS: |               |                |