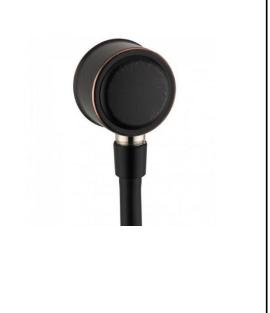

## **SPECIFICATION** SHEET - fittings

| BRAND:                         | hansgrohe     | Product Photo: |
|--------------------------------|---------------|----------------|
| ORIGIN:                        | Germany       | Ī              |
| SERIES:                        | Swing C       |                |
| PRODUCT<br>DESCRIPTION:        | C Wall Outlet |                |
| MODEL No.                      | 16884 921     |                |
| FINISH/COLOUR:                 | Rubbed Bronze |                |
| DIMENSIONS:                    |               |                |
| OPTIONAL<br>MATCHING<br>PARTS: |               |                |